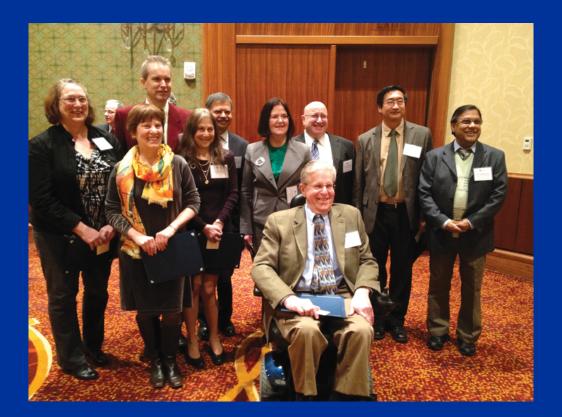

## Speakers

- Huiman Barnhart, Professor of Biostatistics, Duke
- Rory Cooper, Professor, Health and Rehabilitation Sciences, Pitt
- Constantine Gatsonis, Professor of Biostatistics, Brown
- Alan Gelfand, Professor of Statistics Emeritus, Duke (read by Lucas Mentch)
- Leon Gleser Professor of Statistics Emeritus, Pitt (read by Kehui Chen)
- Myles Hollander, Professor of Statistics Emeritus, Florida State
- Ana-Maria Iosif, Associate Professor, UC Davis
- Satish Iyengar, Professor and Chair, Statistics, Pitt
- Jong Jeong, Professor and Chair, Biostatistics, Pitt
- John Lehoczky, Professor of Statistics, Carnegie Mellon
- David Lewis, Professor and Chair, Psychiatry, Pitt Medical School
- Shyamal Das Peddada, Biostatistics Branch Chief, NICHD
- Jean-François Richard, Distinguished Professor, Pitt
- Jim Rosenberger, Director, NISS; Professor of Statistics Emeritus, Penn State
- Joshua Sampson, Senior Investigator, NIH
- Michael Sampson, Attorney
- Tom Savits, Professor of Statistics Emeritus, Pitt (read by Carl Bodenschatz)
- Jayaram Sethuraman, Professor of Statistics Emeritus, Florida State
- Abdus Wahed, Professor of Biostatistics, Pitt
- Lisa Weissfeld, Statistics Collaborative